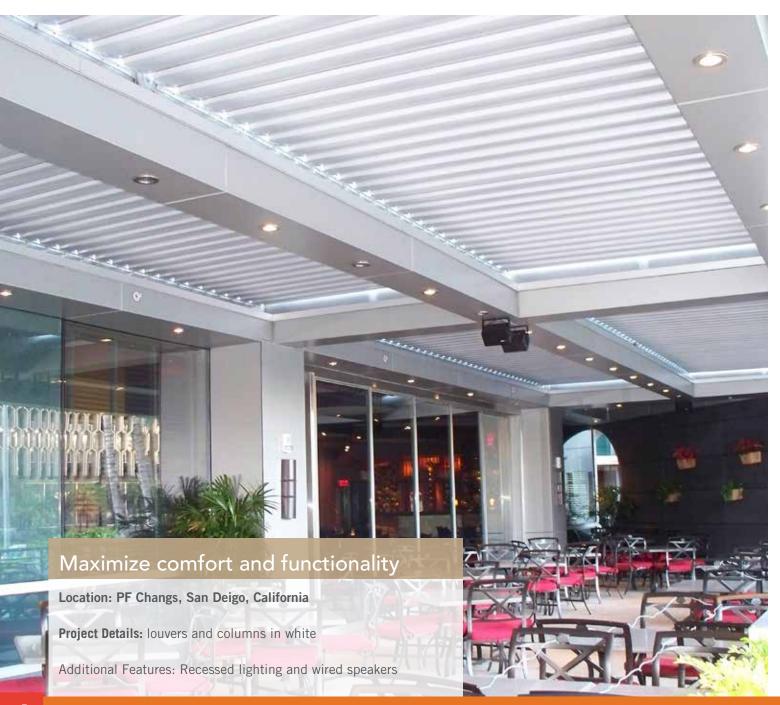

#### Colors and finishes:

Available in white, sandstone and clay the Equinox Louvered Roof system enhances outdoor areas. Virtually any material and finish can be applied to the Equinox Louvered Roof frame to achieve your desired look, feel, and branding standards.

## Customize with design options:

**Customized columns and beams** provide options that complement you business' style. Round, tapered, square, and fluted are just a few possibilities.

**Designer fans and lighting systems** can be wired into your Equinox Louvered Roof for the total experience.