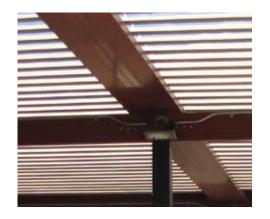

### Precision Engineered Motor and Louvers

An innovative system of rotating gears drives the louvers into the perfect position for ventilation, sun blocking or rainfall protection. Designed with extruded aluminum and stainless steel components the system is strong, lightweight and durable. The low maintenance louvers can be positioned anywhere within their 160° range of motion for the exact amount of protection or ventilation desired.

### Wired Multi-Bay Control

With the flip of a switch, a convenient panel easily rotates the patio system louvers from fully opened to a solid roof in a matter of moments and adjust various bays. No matter what the degree of the sun, optimize every section of the patio.