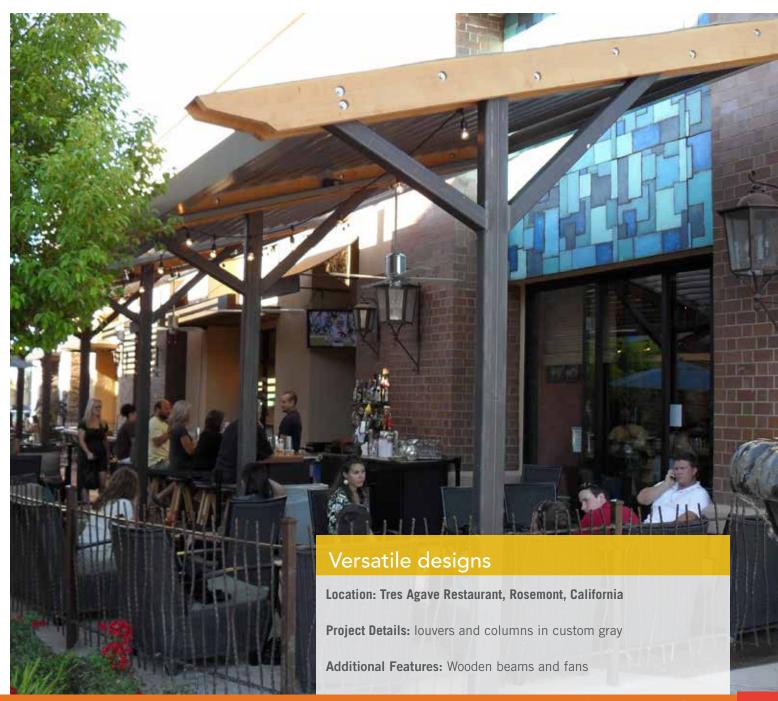

#### Colors and finishes:

Available in white, sandstone and clay the Equinox Louvered Roof system enhances outdoor areas. Virtually any material and finish can be applied to the Equinox Louvered Roof frame to achieve your desired look, feel, and branding standards.

## Customize with design options:

**Customized columns and beams** provide options that complement you business' style. Round, tapered, square, and fluted are just a few possibilities.

**Designer fans and lighting systems** can be wired into your Equinox Louvered Roof for the total experience.