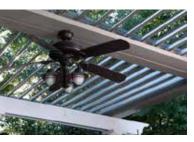

## Customize with design options:

**Customized columns and beams** provide options that complement you business' style. Round, tapered, square, and fluted are just a few possibilities.

**Designer fans and lighting systems** can be wired into your Equinox Louvered Roof for the total experience.