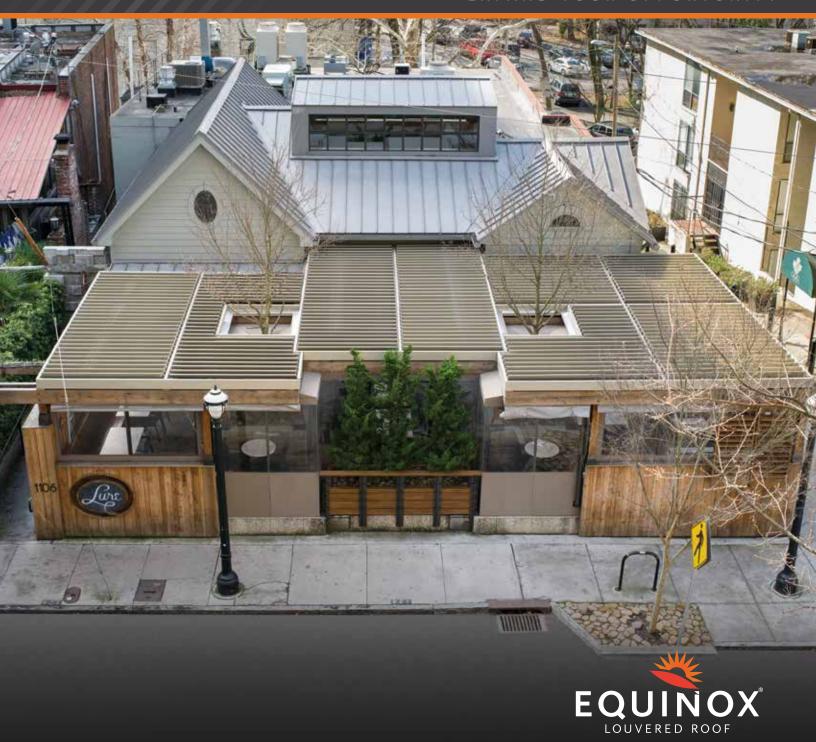

# OUTDOOR DINING IN SUN, SHADE OR RAIN

"Never hesitate to take patio reservations again."

The Equinox Louvered Roof embodies smart design that elegantly increases your clients' outdoor space. Elevate their environments with on-demand sunlight, shade or rain protection.

- Increase dining options and capacity at a lower cost than renovations
- Versatile complements brick, stucco, fiberglass and others
- Customizable integrates with existing architecture
- Motorized for easy operation
- 160° range of motion on demand
- Louver control of independent seating areas
- Full gutter system for dripless rainwater management
- All metal materials that perform well in all environments