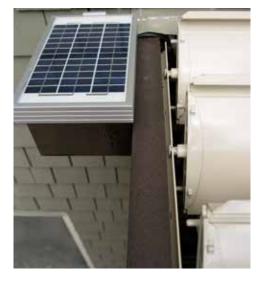

### Solar Battery

Drawing, storing, and converting the sun's energy, the battery cell powers the motor that rotates the louvers. The louvered roof needs no wiring and uses no power from your business. It is both renewable and sustainable. The Equinox Louvered Roof solar battery is securely mounted in a discreet and sunny corner of your patio. Non-solar power systems are also available.