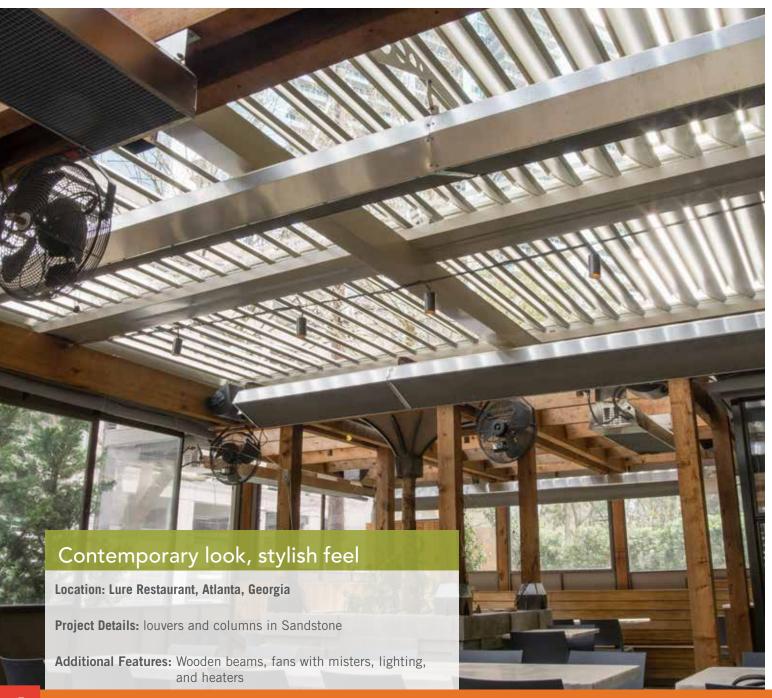

#### Colors and finishes:

Available in white, sandstone and clay the Equinox Louvered Roof system enhances outdoor areas. Virtually any material and finish can be applied to the Equinox Louvered Roof frame to achieve your desired look, feel, and branding standards.

## Customize with design options:

**Customized columns and beams** provide options that complement you business' style. Round, tapered, square, and fluted are just a few possibilities.

**Designer fans and lighting systems** can be wired into your Equinox Louvered Roof for the total experience.

Radiant heat and misting systems can easily be integrated into your patio system to provide comfort to your customers during warm days and cool nights