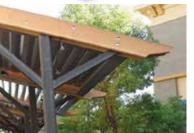

### Precision Engineered Motor and Louvers

An innovative system of rotating gears drives the louvers into the perfect position for ventilation, sun blocking or rainfall protection. Designed with extruded aluminum and stainless steel components the system is strong, lightweight and durable. The low maintenance louvers can be positioned anywhere within their 160° range of motion for the exact amount of protection or ventilation desired.

#### **Built-in Gutters**

One of the more ingenious features of the Equinox Louvered Roof system is its built-in gutter system. At installation, the louvered roof is precisely angled to ensure that rainwater flows into the gutters along the perimeter of the system. When coupled with downspouts, the water flows down and out away from your business, keeping all under the roof dry and comfortable.