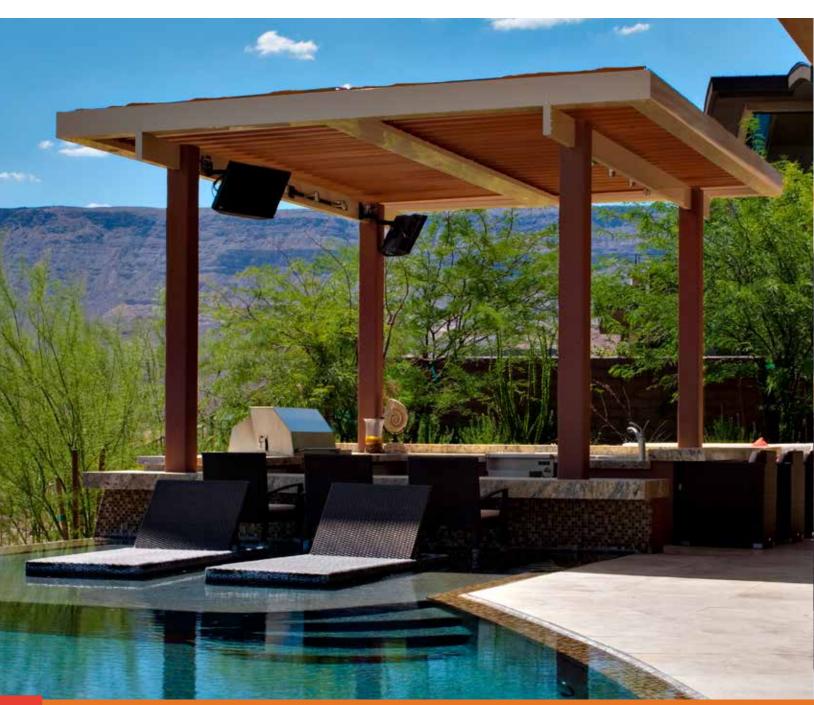

## **DESIGN YOUR OPPORTUNITY**

Envision your Equinox Louvered Roof system expanding your business. Applications include patios, decks, spas, swimming pools, outdoor kitchens, BBQ areas, gazebos, courtyards, entryways or anywhere that sun, light and weather control is desired. To start planning your project, visit EquinoxRoof.com. View our gallery and visualizer for more inspiration.