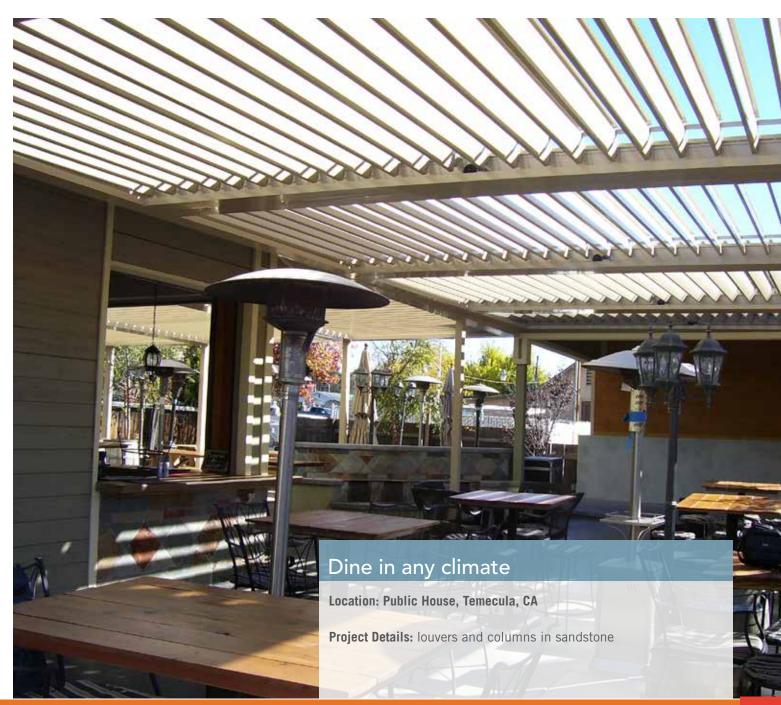

#### Colors and finishes:

Available in white, sandstone and clay the Equinox Louvered Roof system enhances outdoor areas. Virtually any material and finish can be applied to the Equinox Louvered Roof frame to achieve your desired look, feel, and branding standards.

## Customize with design options:

**Customized columns and beams** provide options that complement you business' style. Round, tapered, square, and fluted are just a few possibilities.

**Designer fans and lighting systems** can be wired into your Equinox Louvered Roof for the total experience.