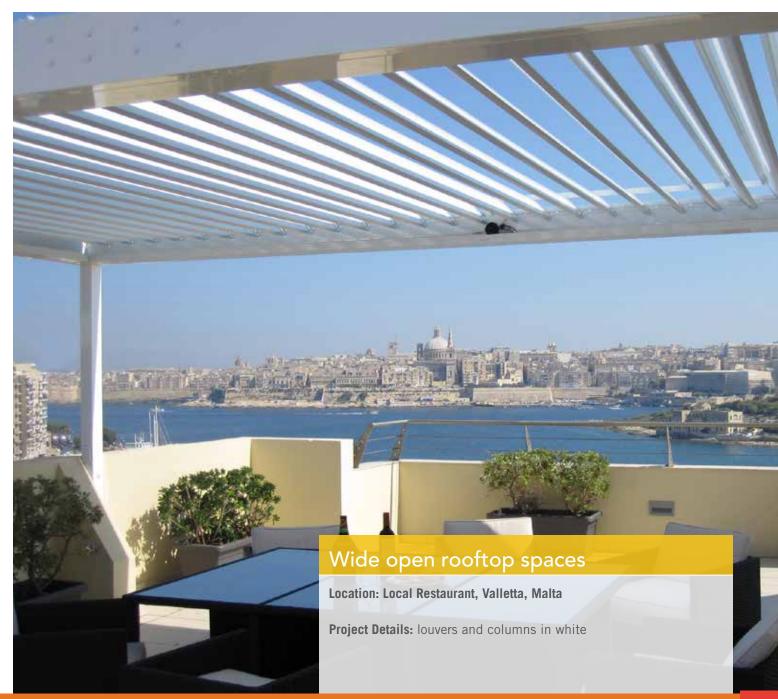

#### Colors and finishes:

Available in white, sandstone and clay the Equinox Louvered Roof system enhances outdoor areas. Virtually any material and finish can be applied to the Equinox Louvered Roof frame to achieve your desired look, feel, and branding standards.

## Customize with design options:

**Customized columns and beams** provide options that complement you business' style. Round, tapered, square, and fluted are just a few possibilities.

**Designer fans and lighting systems** can be wired into your Equinox Louvered Roof for the total experience.