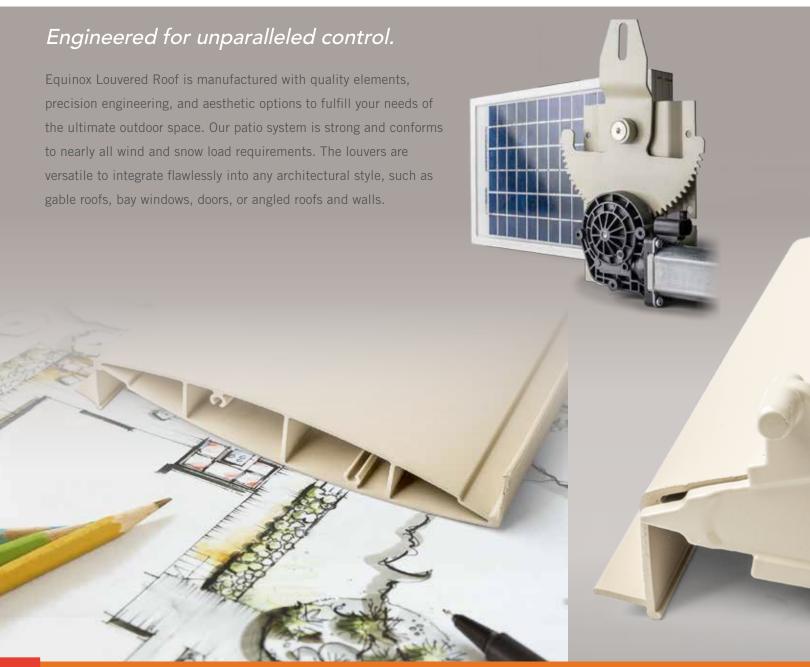

### Precision Engineered Motor and Louvers

An innovative system of rotating gears drives the louvers into the perfect position for ventilation, sun blocking or rainfall protection. Designed with extruded aluminum and stainless steel components the system is strong, lightweight and durable. The low maintenance louvers can be positioned anywhere within their 160° range of motion for the exact amount of protection or ventilation desired.

### Solar Battery

Drawing, storing, and converting the sun's energy, the battery cell powers the motor that rotates the louvers. The louvered roof needs no wiring and uses no power from your business. It is both renewable and sustainable. The Equinox Louvered Roof solar battery is securely mounted in a discreet and sunny corner of your patio. Non-solar power systems are also available.