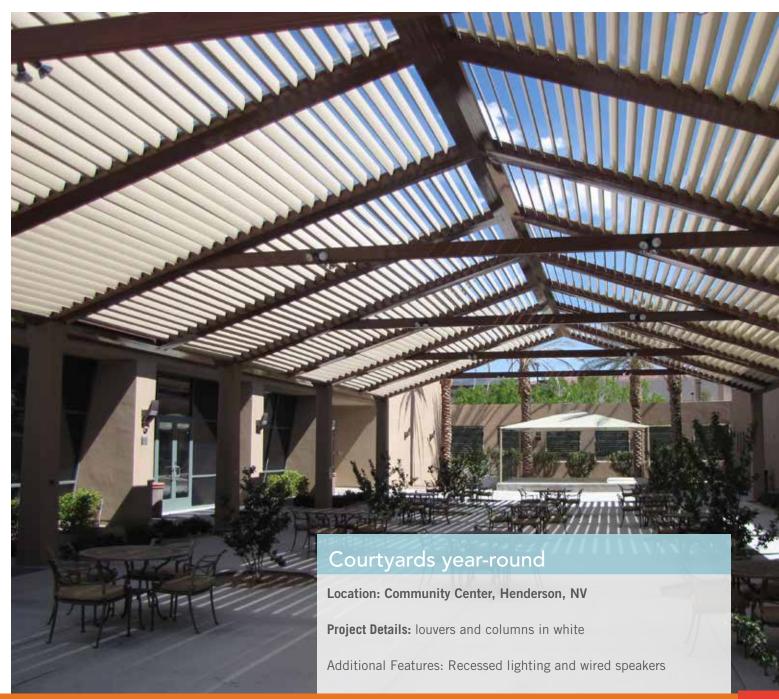

#### Colors and finishes:

Available in white, sandstone and clay the Equinox Louvered Roof system enhances outdoor areas. Virtually any material and finish can be applied to the Equinox Louvered Roof frame to achieve your desired look, feel, and branding standards.

## Customize with design options:

**Customized columns and beams** provide options that complement you business' style. Round, tapered, square, and fluted are just a few possibilities.

**Designer fans and lighting systems** can be wired into your Equinox Louvered Roof for the total experience.