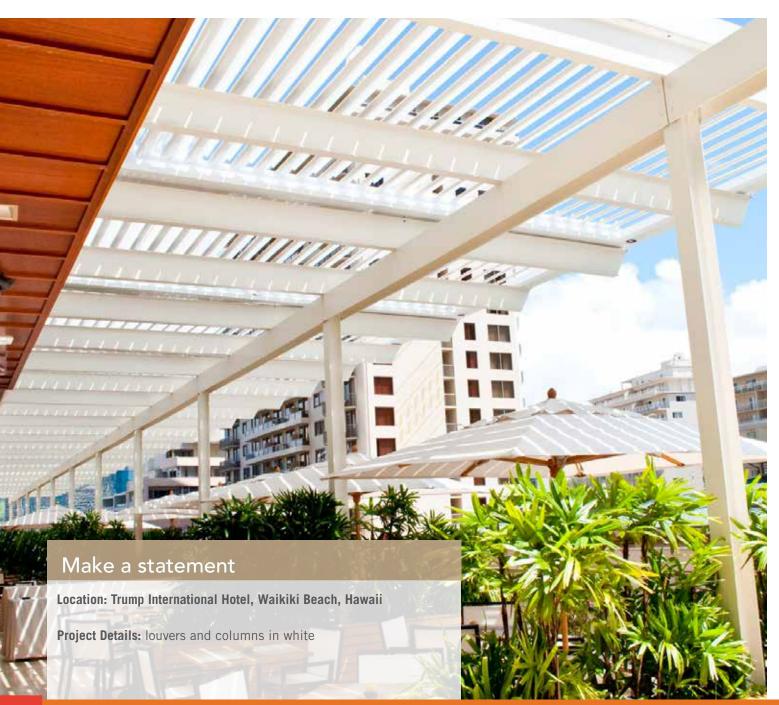

#### Colors and finishes:

Available in white, sandstone and clay the Equinox Louvered Roof system enhances outdoor areas. Virtually any material and finish can be applied to the Equinox Louvered Roof frame to achieve your desired look, feel, and branding standards.

## Customize with design options:

**Customized columns and beams** provide options that complement you business' style. Round, tapered, square, and fluted are just a few possibilities.

**Designer fans and lighting systems** can be wired into your Equinox Louvered Roof for the total experience.