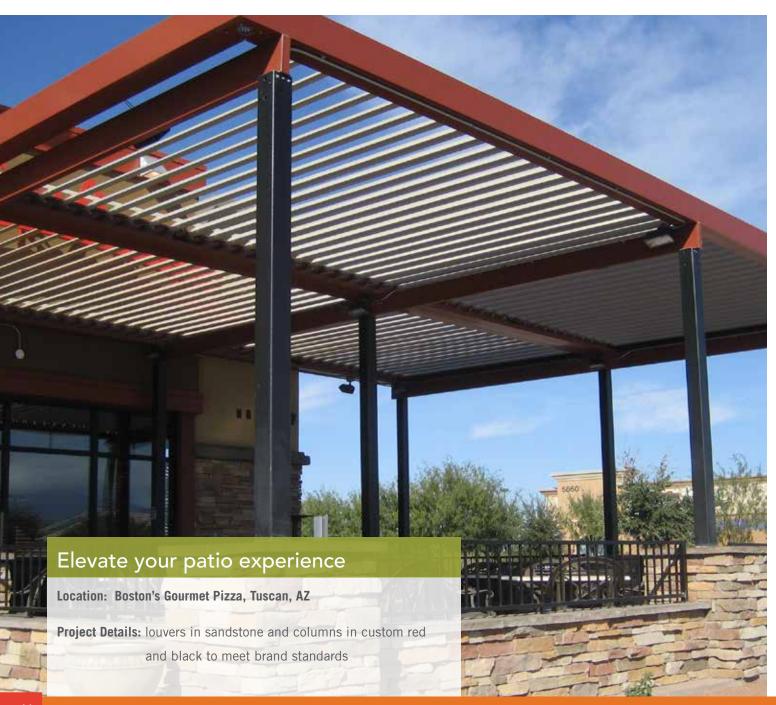

#### Colors and finishes:

Available in white, sandstone and clay the Equinox Louvered Roof system enhances outdoor areas. Virtually any material and finish can be applied to the Equinox Louvered Roof frame to achieve your desired look, feel, and branding standards.

## Customize with design options:

**Customized columns and beams** provide options that complement you business' style. Round, tapered, square, and fluted are just a few possibilities.

**Designer fans and lighting systems** can be wired into your Equinox Louvered Roof for the total experience.