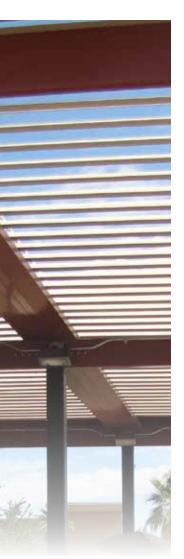

### Precision Engineered Motor and Louvers

An innovative system of rotating gears drives the louvers into the perfect position for ventilation, sun blocking or rainfall protection. Designed with extruded aluminum and stainless steel components the system is strong, lightweight and durable. The low maintenance louvers can be positioned anywhere within their 160° range of motion for the exact amount of protection or ventilation desired.

### Wired Multi-Bay Control

With the flip of a switch, a convenient panel easily rotates the patio system louvers from fully opened to a solid roof in a matter of moments and adjust various bays. No matter what the degree of the sun, optimize every section of the patio.