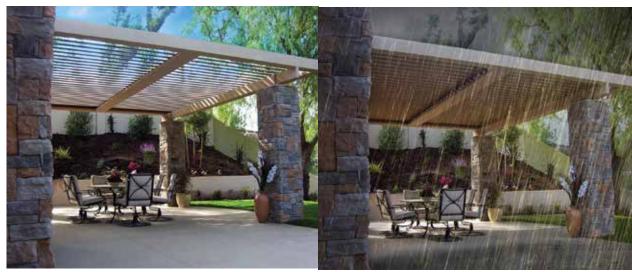

# OUTDOOR DINING IN SUN, SHADE OR RAIN

"Never hesitate to take patio reservations again."

The Equinox Louvered Roof embodies smart design that elegantly increases your clients' outdoor space. Elevate their environments with on-demand sunlight, shade or rain protection.

### Optimize seating, maximize revenue.

Covering your restaurant's patio with an Equinox Louvered Roof will extend its use during rainy and excessively hot or sunny days. Calculate the potential revenue increases for your business in the chart below or visit EquinoxRoof.com/resources/#roi-calculator.