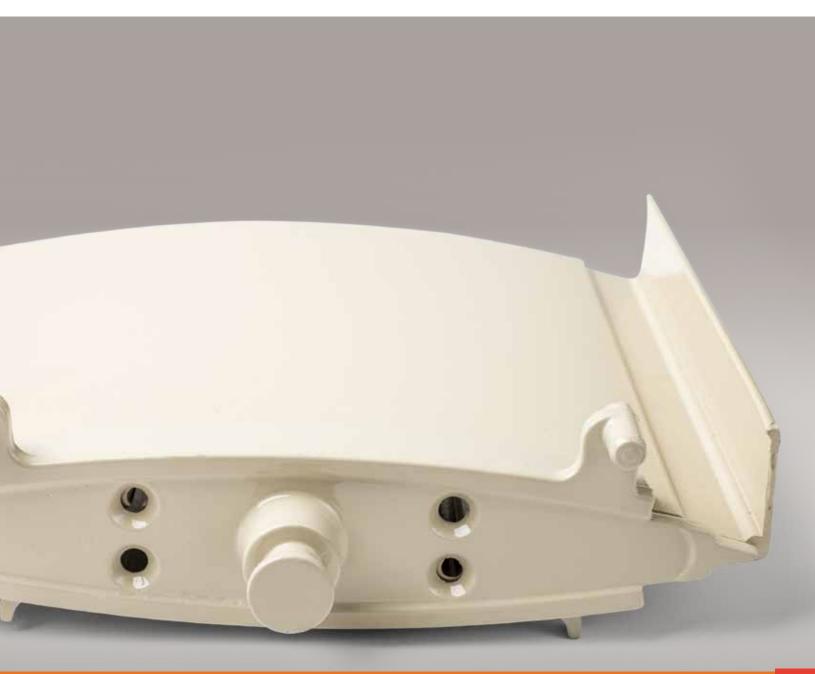

### Precision Engineered Motor and Louvers

An innovative system of rotating gears drives the louvers into the perfect position for ventilation, sun blocking or rainfall protection. Designed with extruded aluminum and stainless steel components the system is strong, lightweight and durable. The low maintenance louvers can be positioned anywhere within their 160° range of motion for the exact amount of protection or ventilation desired.

#### **Built-in Gutters**

One of the more ingenious features of the Equinox Louvered Roof system is its built-in gutter system. At installation, the louvered roof is precisely angled to ensure that rainwater flows into the gutters along the perimeter of the system. When coupled with downspouts, the water flows down and out away from your business, keeping all under the roof dry and comfortable.