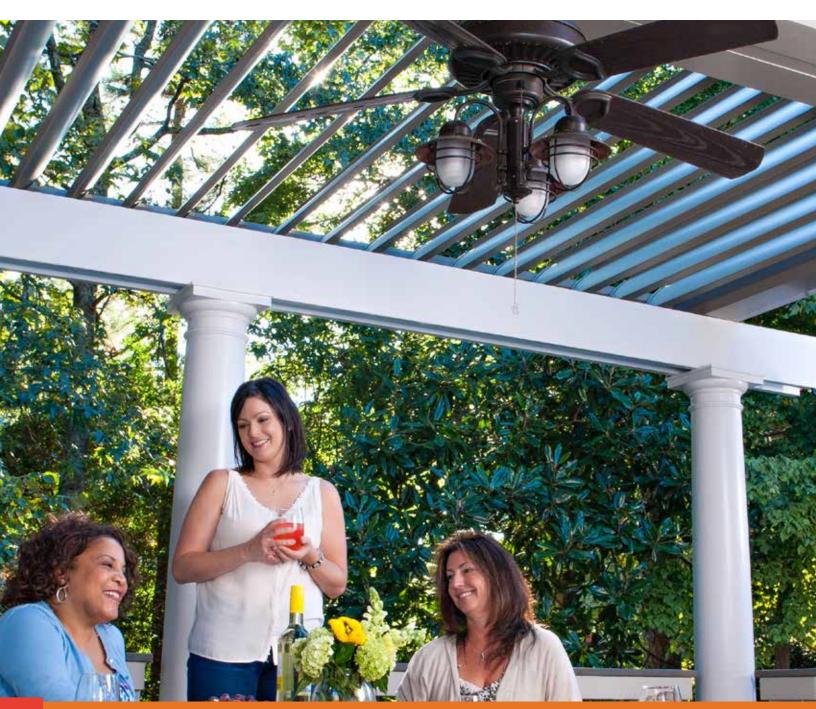

# Personalize with design options:

**Customized columns and beams** provide options that complement you home's style. Round, tapered, square, and fluted are just a few possibilities.

**Designer fans and lighting systems** can be wired into your Equinox Louvered Roof for the total experience.

Radiant heat and misting systems can easily be integrated into your patio system to provide comfort to your guests during warm days and cool nights

Visualize the Possibilities