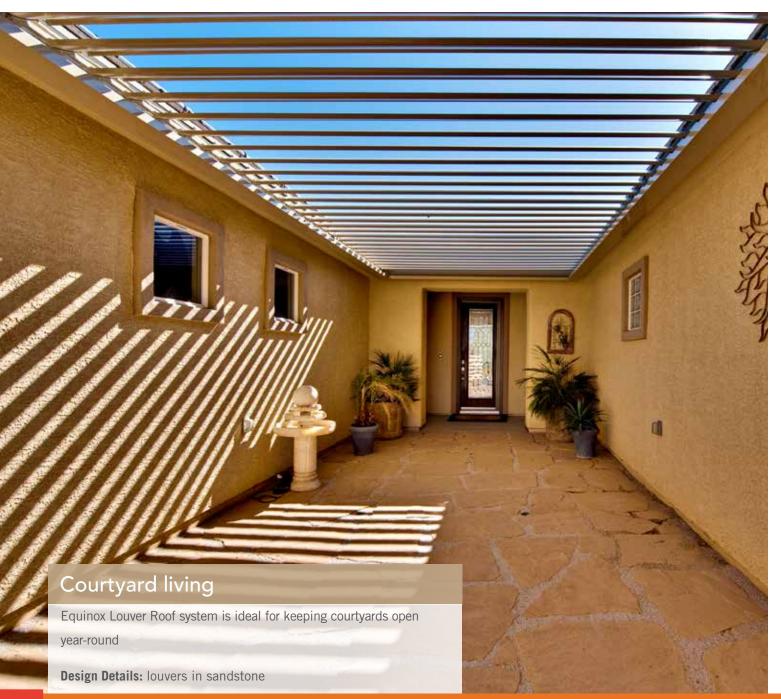

## CREATE YOUR DREAM OUTDOOR LIVING SPACE

Envision your Equinox Louvered Roof system complementing your home and lifestyle. Applications include patios, decks, spas, swimming pools, outdoor kitchens, BBQ areas, gazebos, courtyards, entryways or anywhere that sun, light and weather control is desired. To start planning your project, visit EquinoxRoof.com.

#### Colors and finishes:

Available in white, sandstone and clay the Equinox Louvered Roof system enhances outdoor living areas. Virtually any material and finish can be applied to the Equinox Louvered Roof frame to achieve your desired look and feel.