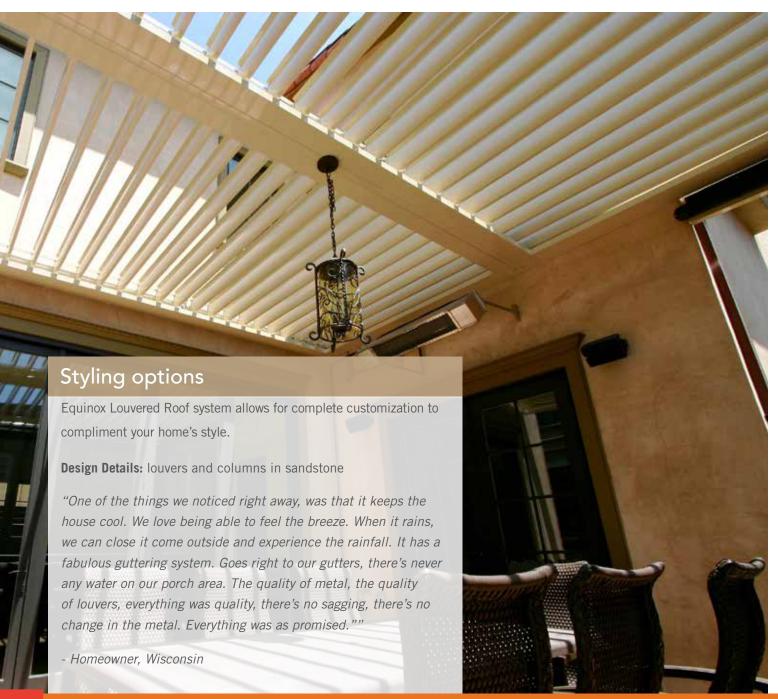

#### Colors and finishes:

Available in white, sandstone and clay the Equinox Louvered Roof system enhances outdoor living areas. Virtually any material and finish can be applied to the Equinox Louvered Roof frame to achieve your desired look and feel.

# Personalize with design options:

**Customized columns and beams** provide options that complement you home's style. Round, tapered, square, and fluted are just a few possibilities.

**Designer fans and lighting systems** can be wired into your Equinox Louvered Roof for the total experience.