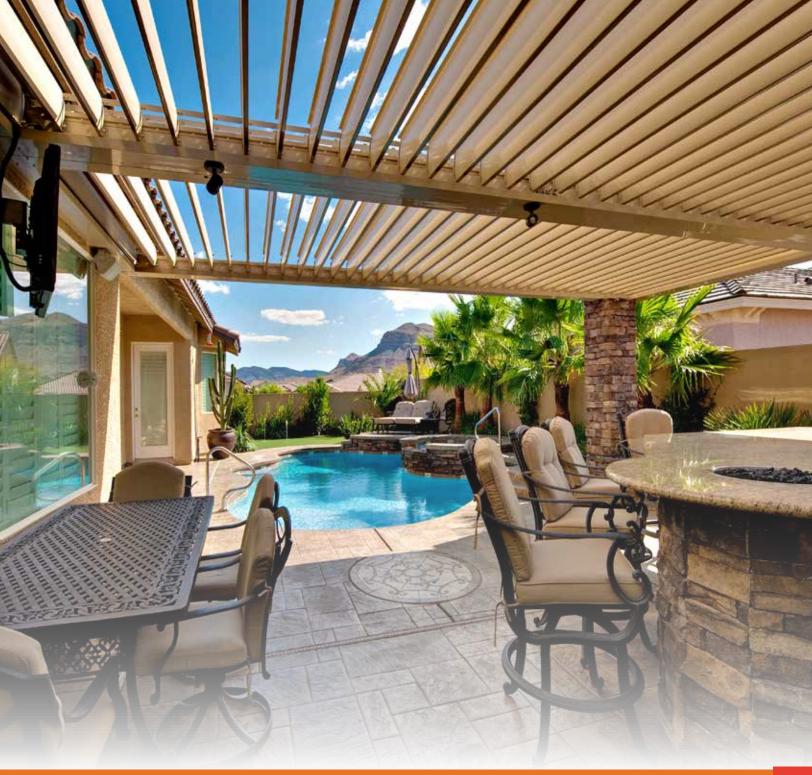

## Precision Engineered Motor and Louvers

An innovative system of rotating gears drives the louvers into the perfect position for ventilation, sun blocking or rainfall protection. Designed with extruded aluminum and stainless steel components the system is strong, lightweight and durable. The low maintenance louvers can be positioned anywhere within their 160° range of motion for the exact amount of protection or ventilation desired.

#### **Built-in Gutters**

One of the more ingenious features of the Equinox Louvered Roof system is its built-in gutter system. At installation, the louvered roof is precisely angled to ensure that rainwater flows into the gutters along the perimeter of the system. When coupled with downspouts, the water flows down and out away from your home, keeping all under the roof dry and comfortable.