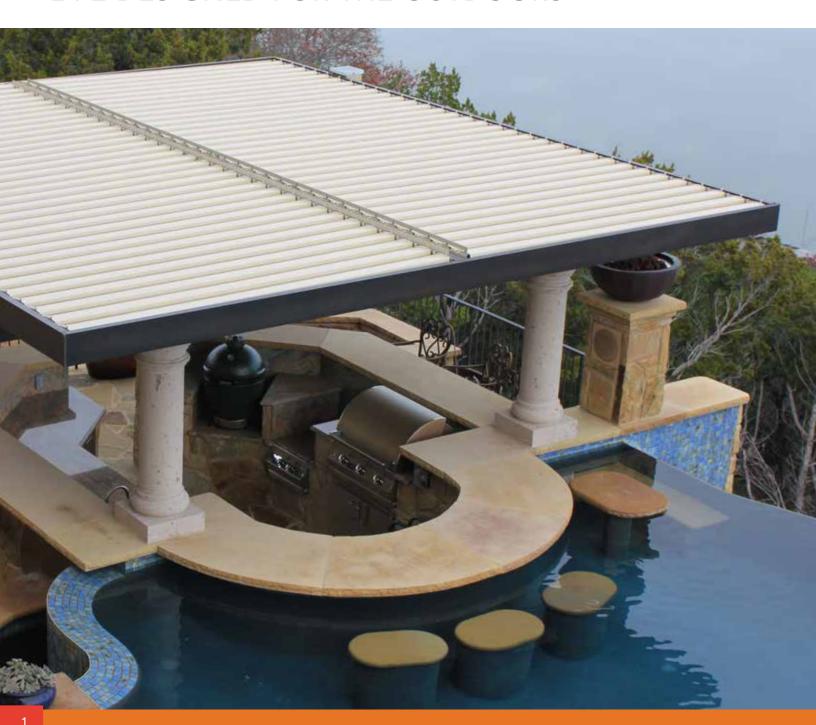

# LIFE DESIGNED FOR THE OUTDOORS

## CREATE YOUR DREAM OUTDOOR LIVING SPACE

Envision your Equinox Louvered Roof system complementing your home and lifestyle. Applications include patios, decks, spas, swimming pools, outdoor kitchens, BBQ areas, gazebos, courtyards, entryways or anywhere that sun, light and weather control is desired. To start planning your project, visit EquinoxRoof.com.