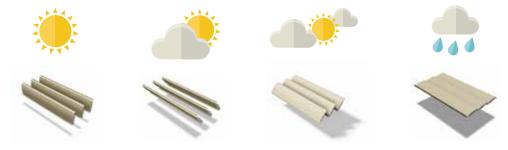

## Precision Engineered Motor and Louvers

An innovative system of rotating gears drives the louvers into the perfect position for ventilation, sun blocking or rainfall protection. Designed with extruded aluminum and stainless steel components the system is strong, lightweight and durable. The low maintenance louvers can be positioned anywhere within their 160° range of motion for the exact amount of protection or ventilation desired.