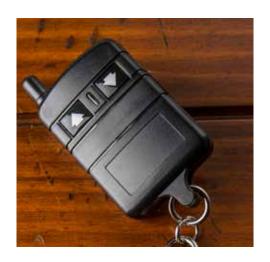

#### Remote Control

With the touch of a button, a convenient remote control easily rotates the patio system louvers from fully opened to a solid roof in a matter of moments. While enjoying quiet days lounging outside, you can adjust your patio's louvers to protect your eyes and skin when the sun is at its full height.