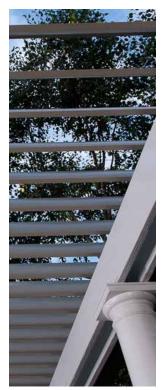

## Precision Engineered Motor and Louvers

An innovative system of rotating gears drives the louvers into the perfect position for ventilation, sun blocking or rainfall protection. Designed with extruded aluminum and stainless steel components the system is strong, lightweight and durable. The low maintenance louvers can be positioned anywhere within their 160° range of motion for the exact amount of protection or ventilation desired.