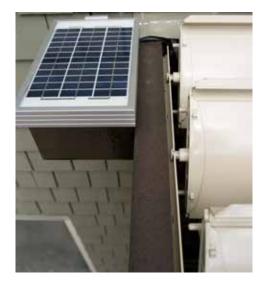

## Solar Battery

Drawing, storing, and converting the sun's energy, the battery cell powers the motor that rotate the louvers. Combined with the remote control, the louvered roof needs no wiring and uses no power from the home. It is both renewable and sustainable. The Equinox Louvered Roof solar battery is securely mounted in a discreet and sunny corner of your patio. Non-solar battery pack systems are also available.