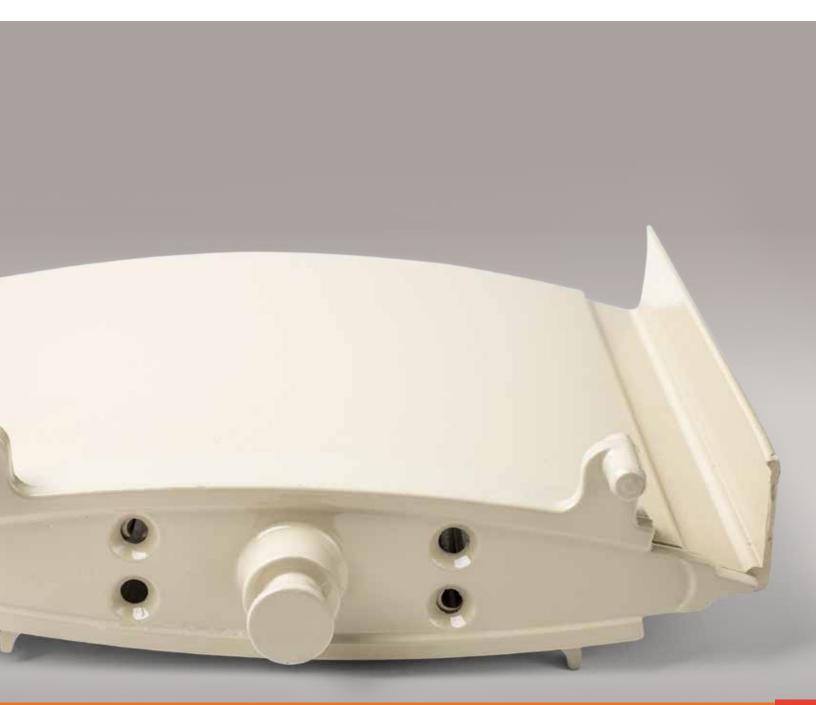

## Precision Engineered Motor and Louvers

An innovative system of rotating gears drives the louvers into the perfect position for ventilation, sun blocking or rainfall protection. Designed with extruded aluminum and stainless steel components the system is strong, lightweight and durable. The low maintenance louvers can be positioned anywhere within their 160° range of motion for the exact amount of protection or ventilation desired.

#### **Built-in Gutters**

One of the more ingenious features of the Equinox Louvered Roof system is its built-in gutter system. At installation, the louvered roof is precisely angled to ensure that rainwater flows into the gutters along the perimeter of the system. When coupled with downspouts, the water flows down and out away from your home, keeping all under the roof dry and comfortable.