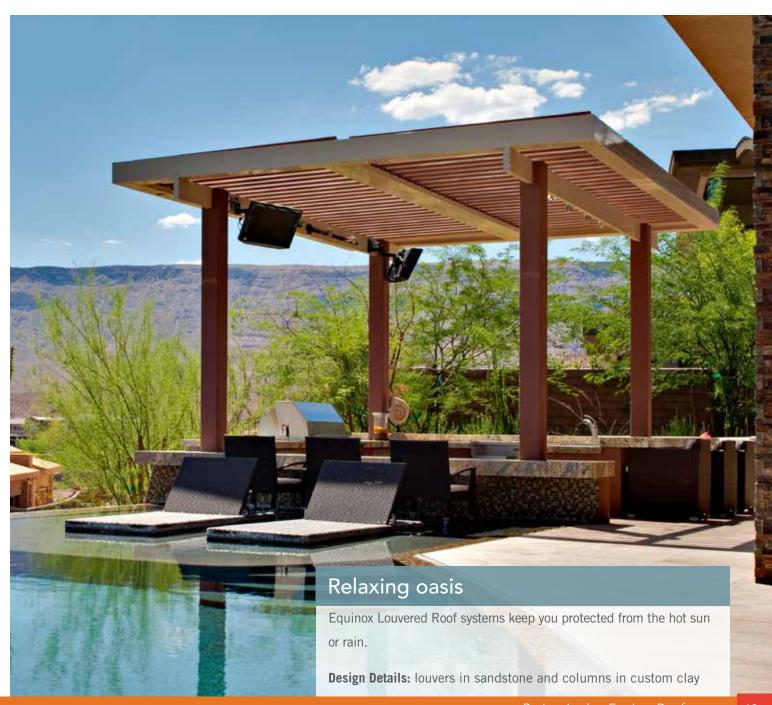

## CREATE YOUR DREAM OUTDOOR LIVING SPACE

Envision your Equinox Louvered Roof system complementing your home and lifestyle. Applications include patios, decks, spas, swimming pools, outdoor kitchens, BBQ areas, gazebos, courtyards, entryways or anywhere that sun, light and weather control is desired. To start planning your project, visit EquinoxRoof.com.

#### Colors and finishes:

Available in white, sandstone and clay the Equinox Louvered Roof system enhances outdoor living areas. Virtually any material and finish can be applied to the Equinox Louvered Roof frame to achieve your desired look and feel.