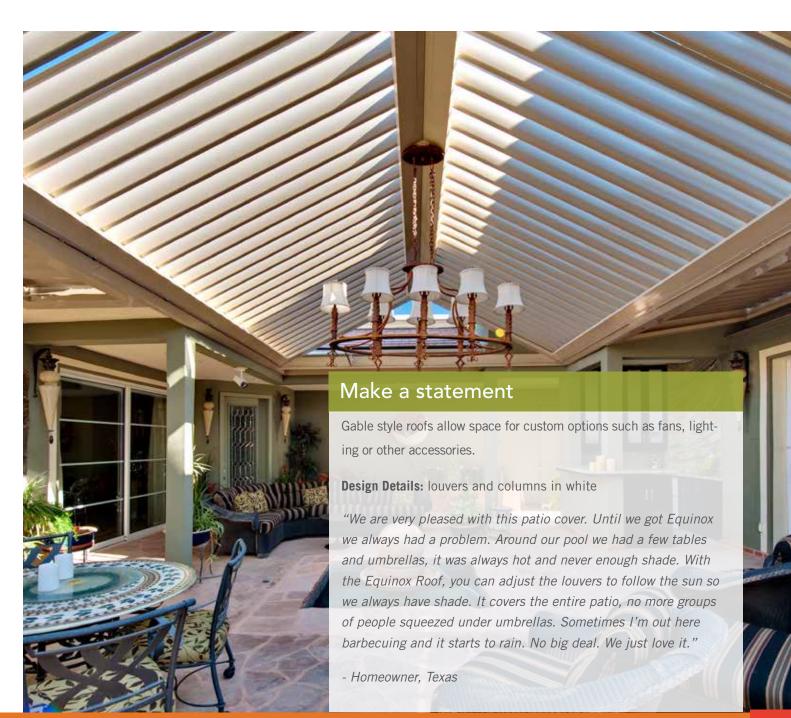

#### Colors and finishes:

Available in white, sandstone and clay the Equinox Louvered Roof system enhances outdoor living areas. Virtually any material and finish can be applied to the Equinox Louvered Roof frame to achieve your desired look and feel.

# Personalize with design options:

**Customized columns and beams** provide options that complement you home's style. Round, tapered, square, and fluted are just a few possibilities.

**Designer fans and lighting systems** can be wired into your Equinox Louvered Roof for the total experience.