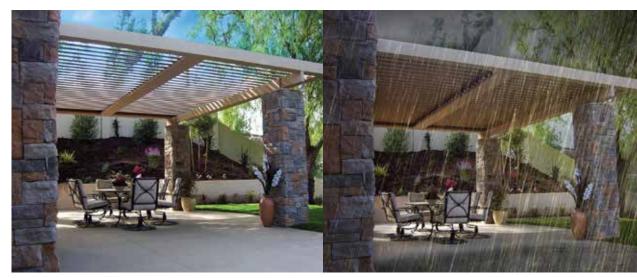

# Gather friends and family without the worry of weather.

The Equinox® Louvered Roof system has been designed for homeowners who have a passion for entertaining. The weather need not be a factor in planning an event or enjoying the outdoors on a whim. The Equinox® Louvered Roof blocks the sun's powerful rays or unexpected rain showers. Your guests and family will always be protected no matter what the occasion, a gala, a family night or an intimate dinner for two.

## Precision Engineered Motor and Louvers

An innovative system of rotating gears drives the louvers into the perfect position for ventilation, sun blocking or rainfall protection. Designed with extruded aluminum and stainless steel components the system is strong, lightweight and durable. The low maintenance louvers can be positioned anywhere within their 160° range of motion for the exact amount of protection or ventilation desired.

#### **Built-in Gutters**

One of the more ingenious features of the Equinox Louvered Roof system is its built-in gutter system. At installation, the louvered roof is precisely angled to ensure that rainwater flows into the gutters along the perimeter of the system. When coupled with downspouts, the water flows down and out away from your home, keeping all under the roof dry and comfortable.