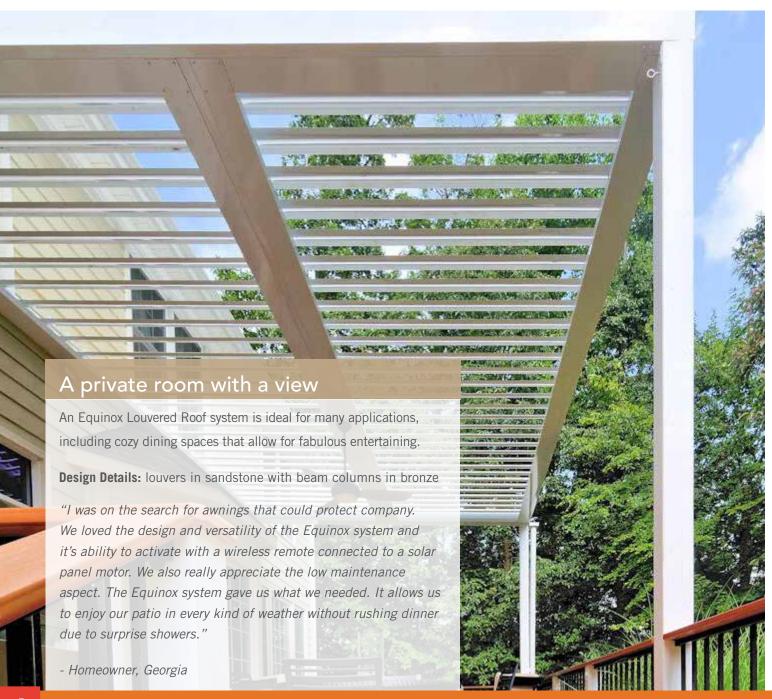

# **GET-TOGETHERS MADE BETTER**

# Gather friends and family without the worry of weather.

The Equinox® Louvered Roof system has been designed for homeowners who have a passion for entertaining. The weather need not be a factor in planning an event or enjoying the outdoors on a whim. The Equinox® Louvered Roof blocks the sun's powerful rays or unexpected rain showers. Your guests and family will always be protected no matter what the occasion, a gala, a family night or an intimate dinner for two.