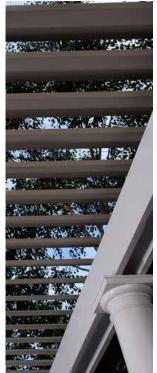

## Precision Engineered Motor and Louvers

An innovative system of rotating gears drives the louvers into the perfect position for ventilation, sun blocking or rainfall protection. Designed with extruded aluminum and stainless steel components the system is strong, lightweight and durable. The low maintenance louvers can be positioned anywhere within their 160° range of motion for the exact amount of protection or ventilation desired.