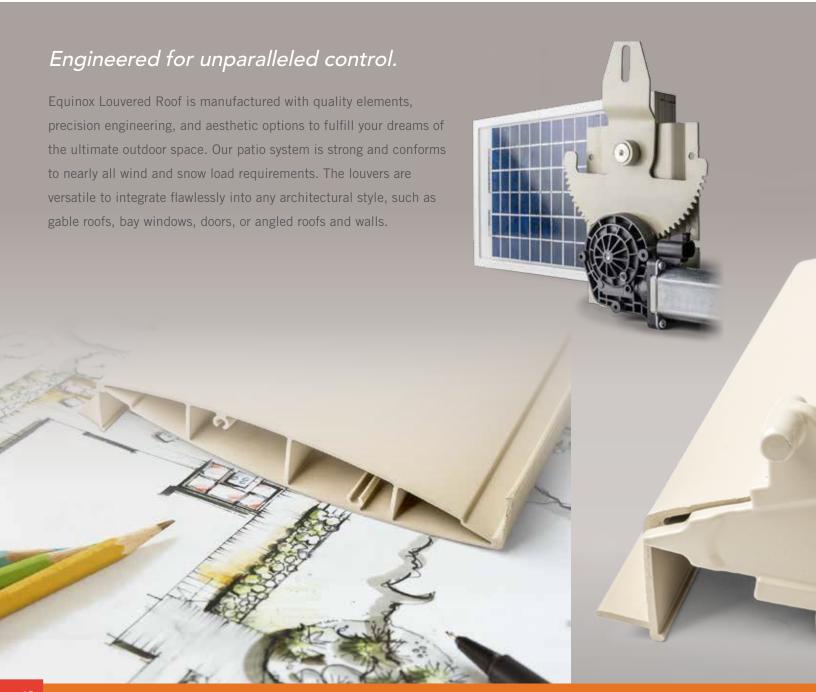

## Precision Engineered Motor and Louvers

An innovative system of rotating gears drives the louvers into the perfect position for ventilation, sun blocking or rainfall protection. Designed with extruded aluminum and stainless steel components the system is strong, lightweight and durable. The low maintenance louvers can be positioned anywhere within their 160° range of motion for the exact amount of protection or ventilation desired.

## Solar Battery

Drawing, storing, and converting the sun's energy, the battery cell powers the motor that rotate the louvers. Combined with the remote control, the louvered roof needs no wiring and uses no power from the home. It is both renewable and sustainable. The Equinox Louvered Roof solar battery is securely mounted in a discreet and sunny corner of your patio. Non-solar battery pack systems are also available.