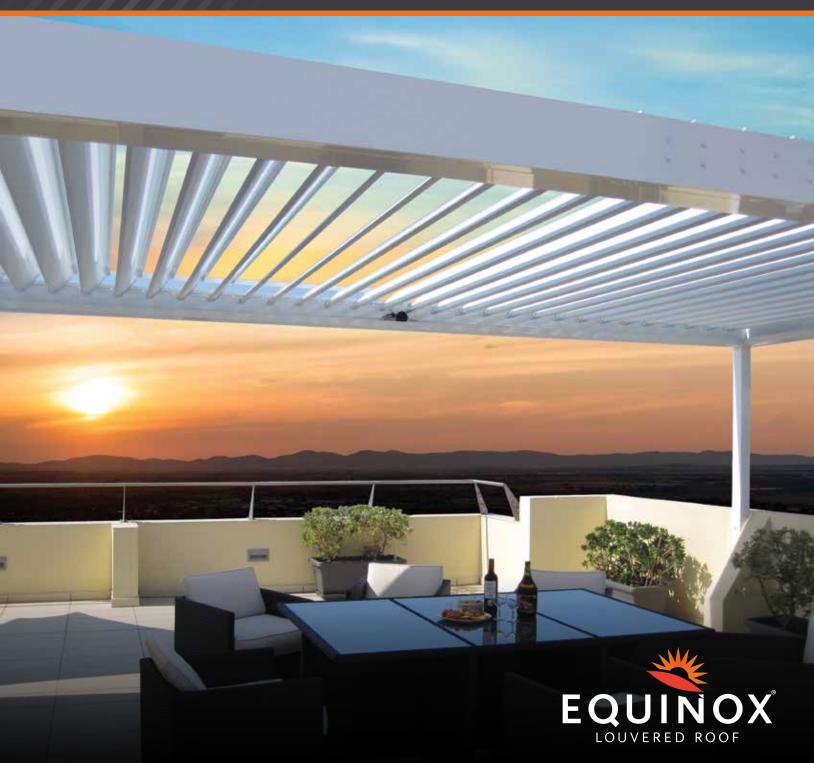

# ENJOY YOUR OASIS ON YOUR TIME

# Gather friends and family without the worry of weather.

The Equinox® Louvered Roof system has been designed for homeowners who have a passion for entertaining. The weather need not be a factor in planning an event or enjoying the outdoors on a whim. The Equinox® Louvered Roof blocks the sun's powerful rays or unexpected rain showers. Your guests and family will always be protected no matter what the occasion, a gala, a family night or an intimate dinner for two.